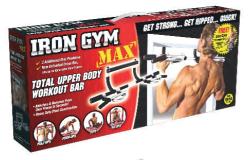

Product name IRON GYM® MAX

Transform your doorway into a gym - IRON GYM® MAX is the multi-function exercise bar you can use to do pull-ups, chin-ups, push-ups, sit-ups, dips, arm and shoulder exercises - every exercise you need to build a powerful upper body! The IRON GYM® MAX uses your body's own resistance to deliver powerful results fast. It strengthens and tones your biceps, triceps, chest, back, shoulders and abs. It instantly attaches to or removes from your door frame and the heavy duty steel construction supports up to 100 kg (220 lbs)! IRON GYM® MAX has professional grade foam grips and two more grip positions than the standard IRON GYM® for a more extreme workout! Now it's easy to get the strong, lean body you always wanted, right at home.

## **Features**

- Extended cross bar for more challenging push ups.
- Fits up to 90cm wide door frames!
- Suitable for frame thicknesses between 12 16 cm, width 60 90 cm.
- Free IRON GYM® personal trainer video.