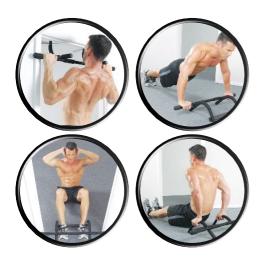

Product name IRON GYM® MAX

Transform your doorway into a gym - IRON GYM® MAX is the multi-function exercise bar you can use to do pull-ups, chin-ups, push-ups, sit-ups, dips, arm and shoulder exercises - every exercise you need to build a powerful upper body! The IRON GYM® MAX uses your body's own resistance to deliver powerful results fast. It strengthens and tones your biceps, triceps, chest, back, shoulders and abs. It instantly attaches to or removes from your door frame and the heavy duty steel construction supports up to 100 kg (220 lbs)! IRON GYM® MAX has professional grade foam grips and two more grip positions than the standard IRON GYM® for a more extreme workout! Now it's easy to get the strong, lean body you always wanted, right at home.

### **Benefits**

Strengthening and toning your biceps, triceps chest, arms, shoulders and abs.

## **Features**

- Extended cross bar for more challenging push ups.
- Fits up to 90cm wide door frames!
- Suitable for frame thicknesses between 12 16 cm, width 60 90 cm.
- Free IRON GYM® personal trainer video.