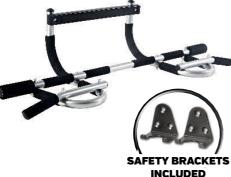

Product name IRON GYM® MAX

Transform your doorway into a gym - IRON GYM® MAX is the multi-function exercise bar you can use to do pull-ups, chin-ups, push-ups, sit-ups, dips, arm and shoulder exercises - every exercise you need to build a powerful upper body! The IRON GYM® MAX uses your body's own resistance to deliver powerful results fast. It strengthens and tones your biceps, triceps, chest, back, shoulders and abs. It instantly attaches to or removes from your door frame and the heavy duty steel construction supports up to 100 kg (220 lbs)! IRON GYM® MAX has professional grade foam grips and two more grip positions than the standard IRON GYM® for a more extreme workout! Now it's easy to get the strong, lean body you always wanted, right at home.

## **Features**

- Extended cross bar for more challenging push ups.
- Fits up to 90cm wide door frames!
- Suitable for frame thicknesses between 12 16 cm, width 60 90 cm.
- Free IRON GYM® personal trainer video.