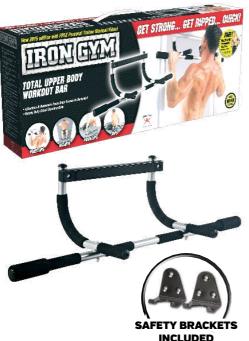

15.3 kg, 0.042 m<sup>3</sup>

**IRON GYM® NEW** Product name

Transform your doorway into a gym - IRON GYM® is the multi-function exercise bar you can use to do pull-ups, chin-ups, push-ups, sit-ups, dips, arm and shoulder exercises - every exercise you need to build a powerful upper body! The IRON GYM® uses your body's own resistance to deliver powerful results fast. It strengthens and tones your biceps, triceps, chest, back, shoulders and abs. It instantly attaches to or removes from your door frame and the heavy duty steel construction supports up to 100 kg (220 lbs)! Now it's easy to get the strong, lean body you always wanted, right at home.