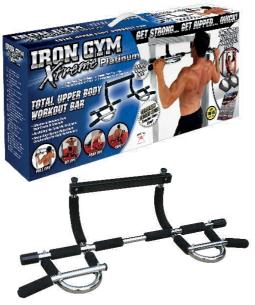

# IRON GYM® XTREME PLATINUM

IRON GYM® Xtreme Platinum™ - Performance Without Boundaries! For the ultimate IRON GYM® upper body workout experience select IRON GYM® Xtreme Platinum™ - the most feature packed product in the IRON GYM® range and the best IRON GYM® ever.

## **Features**

- IRON GYM® AB Straps for advanced abdominal exercises and a workout wall chart.
- · Double thick foam grips.

Item code
Type of packing
Retail box size

Master carton size

IGXPLT Color Box

9.5 x 51.5 x 24 cm, 4.2