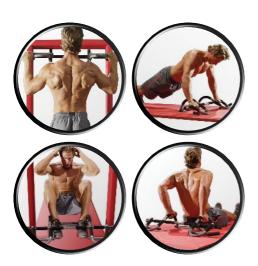

Product name IRON GYM® MAX

Transform your doorway into a gym - IRON GYM® MAX is the multi-function exercise bar you can use to do pull-ups, chin-ups, push-ups, sit-ups, dips, arm and shoulder exercises - every exercise you need to build a powerful upper body! The IRON GYM® MAX uses your body's own resistance to deliver powerful results fast. It strengthens and tones your biceps, triceps, chest, back, shoulders and abs. It instantly attaches to or removes from your door frame and the heavy duty steel construction supports up to 100 kg (220 lbs)! IRON GYM® MAX has professional grade foam grips and two more grip positions than the standard IRON GYM® for a more extreme workout! Now it's easy to get the strong, lean body you always wanted, right at home.

### **Benefits**

Strengthening and toning your biceps, triceps chest, arms, shoulders and abs.